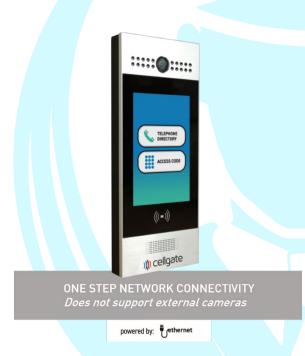

### Dimensions - Surface Mount

Height- 324mm (12.8") Width- 130mm (5.1") Depth - 27mm (1.1")

All electronics are mounted inside, no external box/wiring needed.

Internet – one step network connectivity
VoIP (no additional service required)
Full-time IP connection